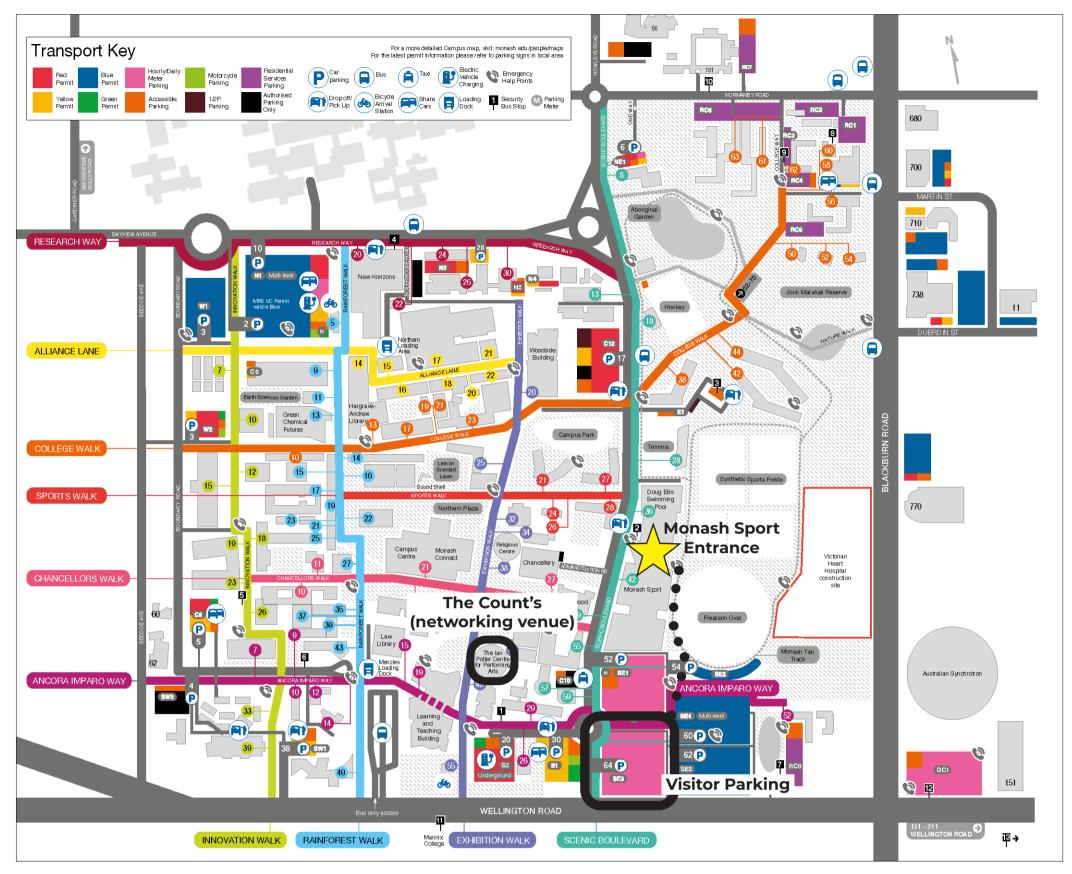

## Monash University Clayton campus



| Parallelian                              |                                    |
|------------------------------------------|------------------------------------|
| Parking                                  | Address                            |
| North-West Car Parks (enter via Gardin   |                                    |
| Central Five (C5)                        | 4 Innovation Walk                  |
| North One Multi-level - Ground level (N1 |                                    |
| North One Multi-level - Upper levels (N1 |                                    |
| North Two (N2)                           | 30 Research Way 🛑                  |
| North Three (N3)                         | 28 Research Way 🛑                  |
| West One (W1)                            | 3 Alliance Lane